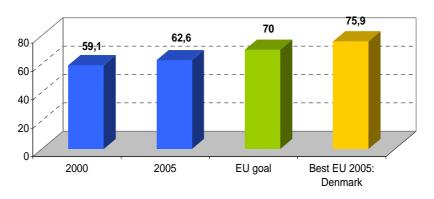

## Employment Rate in % of Working Age Population: Lithuania

Source: Eurostat

Last updated: 28/02/2007